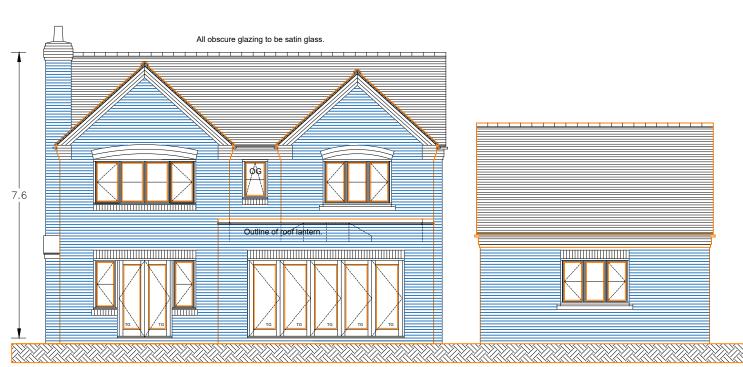

## FRONT EAST ELEVATION

Garador black Salisbury double garage door with black windows.

Blue Gallery composite cottage glazed door within a white frame.