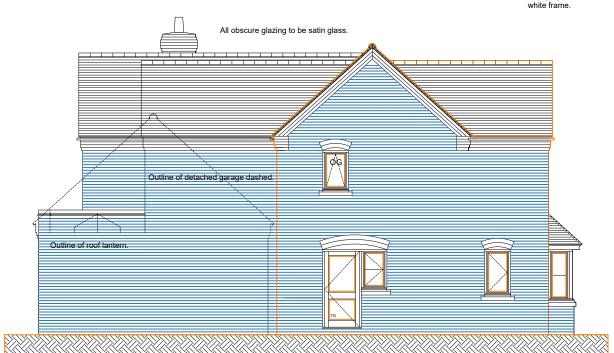

ooth grey with bonnet hip and valley tiles to match.

Black PVC-u rainwater goods, with gutters on rise and fall brackets.

4 Course eaves dentil detail in red class B semi engineering bricks to be two offset stretcher courses, one offset stepped header course and one

Facing brickwork to be Michelmersh Clayburn Civic bricks.

White PVC-u double glazed flush casement windows.

Precast stone cill colour Bathstone

Two ring red class B semi engineering brick on edge arch over external openings.

White PVC-u double glazed flush casement windows

Precast stone cill colour Bathstone

Red class B semi engineering brickwork below dpc level.



## FRONT EAST ELEVATION

Garador black Salisbury double garage door with black windows.

Blue Gallery composite cottage glazed door within a white frame.



## SIDE SOUTH ELEVATION

## SIDE NORTH ELEVATION