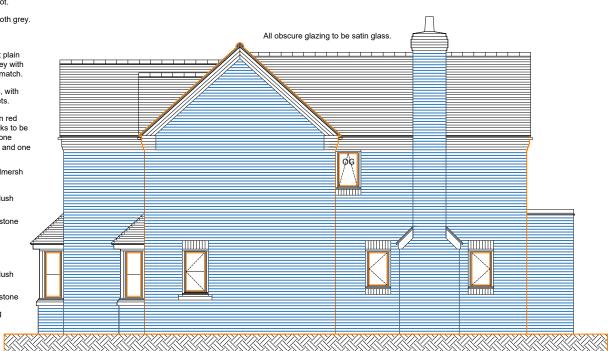

Terracotta cannon chimney pot.

Half round dry ridge tiles smooth grey.

Roof tiles to be Marley Eternit plain 267 x 165mm tiles smooth grey with bonnet hip and valley tiles to match.

Black PVC-u rainwater goods, with gutters on rise and fall brackets.

4 Course eaves dentil detail in red class B semi engineering bricks to be two offset stretcher courses, one offset stepped header course and one

Facing brickwork to be Michelmersh Clayburn Civic bricks.

White PVC-u double glazed flush casement windows.

Precast stone cill colour Bathstone

Two ring red class B semi engineering brick on edge arch over external openings.

White PVC-u double glazed flush casement windows

Precast stone cill colour Bathstone

Red class B semi engineering brickwork below dpc level.



## FRONT EAST ELEVATION

Garador black Salisbury double garage door with black windows.

Blue Gallery composite cottage glazed door within a white frame.



## SIDE SOUTH ELEVATION

## SIDE NORTH ELEVATION