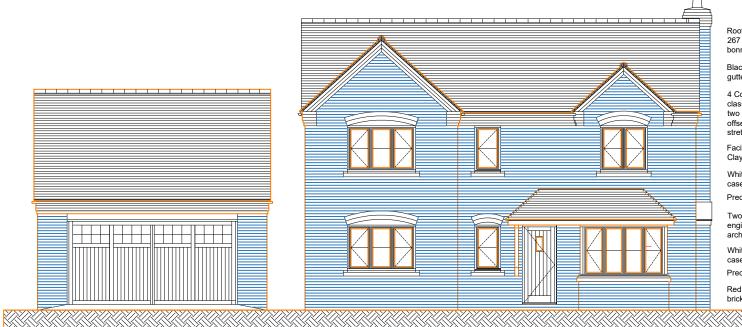

Terracotta cannon chimney pot.

Half round dry ridge tiles smooth grey.

Roof tiles to be Marley Eternit plain 267 x 165mm tiles smooth grey with bonnet hip and valley tiles to match.

Black PVC-u rainwater goods, with gutters on rise and fall brackets.

4 Course eaves dentil detail in red class B semi engineering bricks to be two offset stretcher courses, one offset stepped header course and one

Facing brickwork to be Michelmersh Clayburn Civic bricks.

White PVC-u double glazed flush casement windows.

Precast stone cill colour Bathstone

Two ring red class B semi engineering brick on edge arch over external openings.

White PVC-u double glazed flush casement windows

Precast stone cill colour Bathstone

Red class B semi engineering brickwork below dpc level.

## FRONT EAST ELEVATION

Garador black Salisbury double garage door with black windows.

Blue Gallery composite cottage glazed door within a white frame.